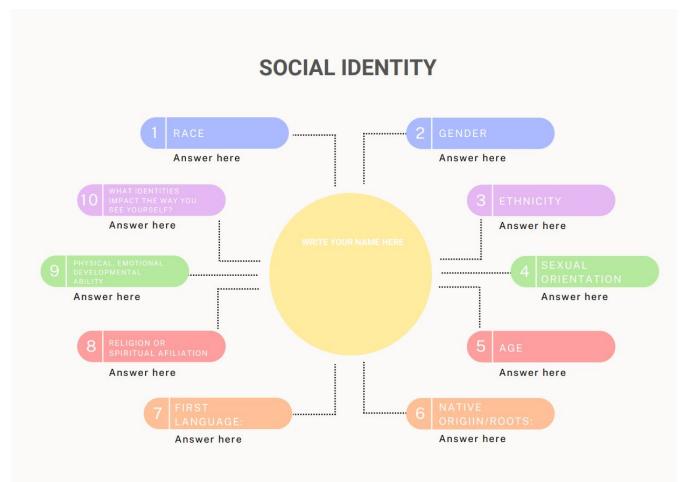

## Who are you?

#### **PERSONAL IDENTITY**

**Self-efficacy** in psychology, is an individual's belief in their capacity to act in the ways necessary to reach specific goals.

Self-efficacy affects every area of human endeavor.